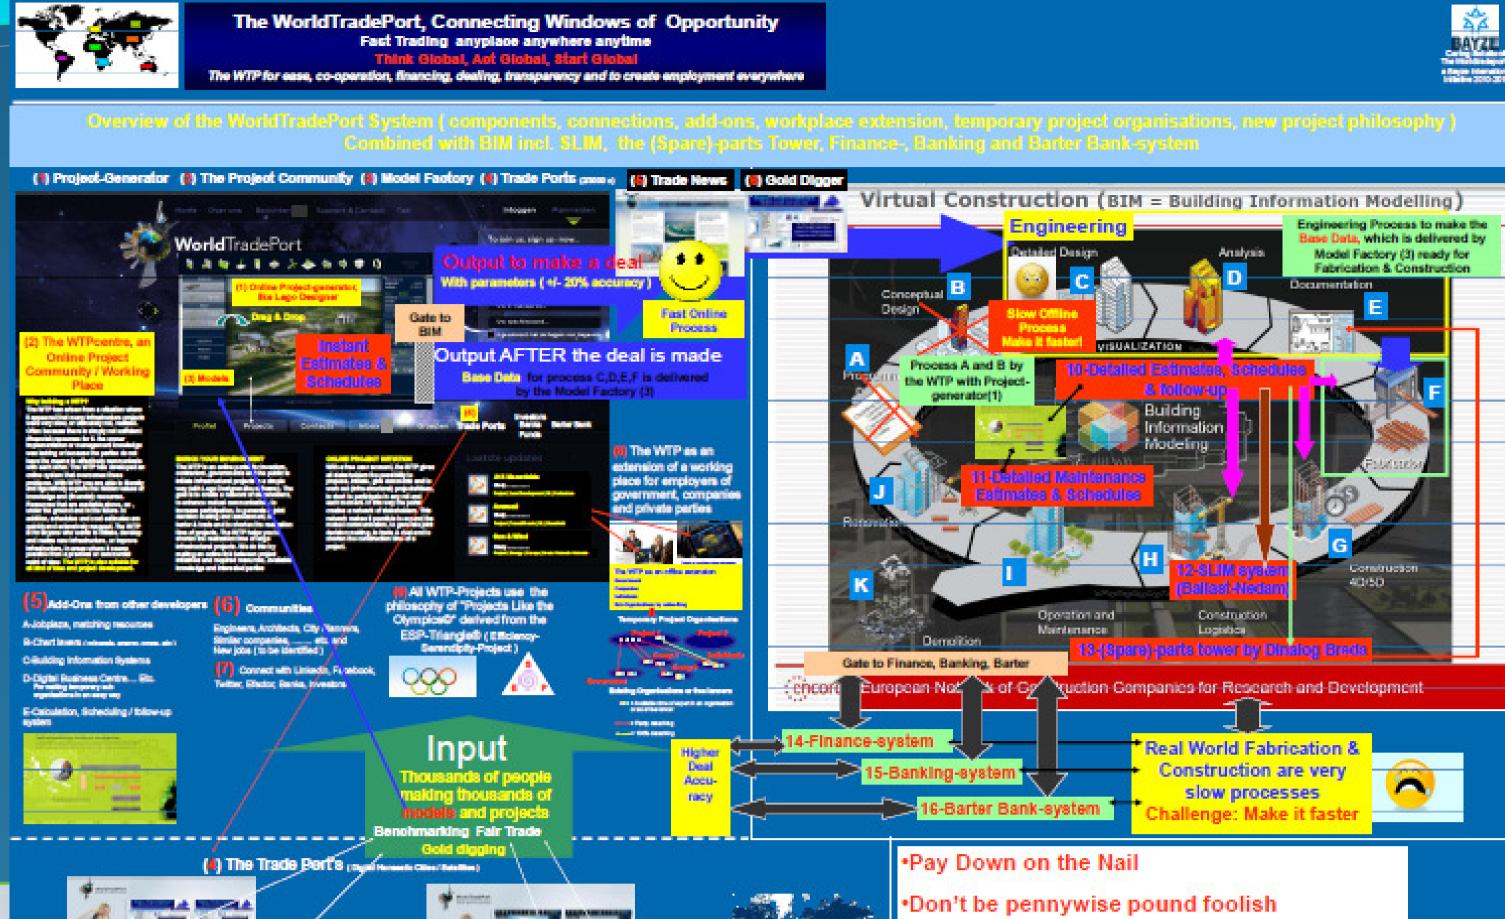

World Trade Port Model

EFFICIENT DYNAMICS

Generator Data Management Model
For Maintenance, Turn Arounds & Shutdowns **Data Management** Voorbeeld voor Input Parameters benodigd t.b.v.ClienRequestFile THEN THE SHIPLE THE SH Checkstying Standing Size 1989 1989 1989 1989 2089 2089 2089 Planning Generator⊗ (Optional) TABEL 2 : Equipment <> prioriteit
TABEL 3 : Acteode ( bv.020 ) <> Target start /comp. In een omvangrijke stop ± 8000 act. TABEL 4 : Beschikbare manpower Network Generator® Het "invoeren" conform de tabbellen van De beschikbare manpower.
 Het "doorrekenen" en het schedulen ( toewijzen middelen); De Network Generator® maakt van het bovenstaande Tabel 1 een planning-netwerk. Automatisch worden aangemaakt: -----De volgende rapporten worden gemaakt:
•Barcharts
•Histogrammen
•S-curves De doorlooptijden;
De resource codes ( bv. ST-> Stell.bouwer ) ©Copyright, Bayze 2009

The Engine by The Generators:
Estimating and Planning Projects
in Minutes

Merchant Bank

Projects
managed by BSI,
Blue Sky Index

Golden Triangle

Barter Bank

©Copyright Bayze Management Systems, 2020